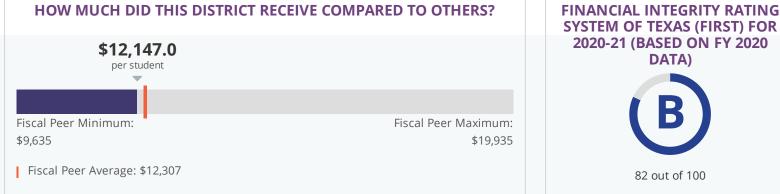

/b> out of 100 |

2020-21 **Not Rated N/A** out of 100

This section showcases annually the overall grade of this district to showcase their improvement over time. The overall grade is based on performance in the three domains listed below.



## STUDENT ACHIEVEMENT

This domain is not rated.

Student Achievement shows how much students know and are able to do at the end of the school year.

### SCHOOL PROGRESS

This domain is not rated.

School Progress shows how students perform over time and how that growth compares to similar schools.

### CLOSING THE GAPS

This domain is not rated.

The Closing the Gaps domain tells us how well different populations of students in a district are performing. Student Enrollment Details 7,746 Students Enrolled Address 2214 WALLER ST, WALLER, TX 77484